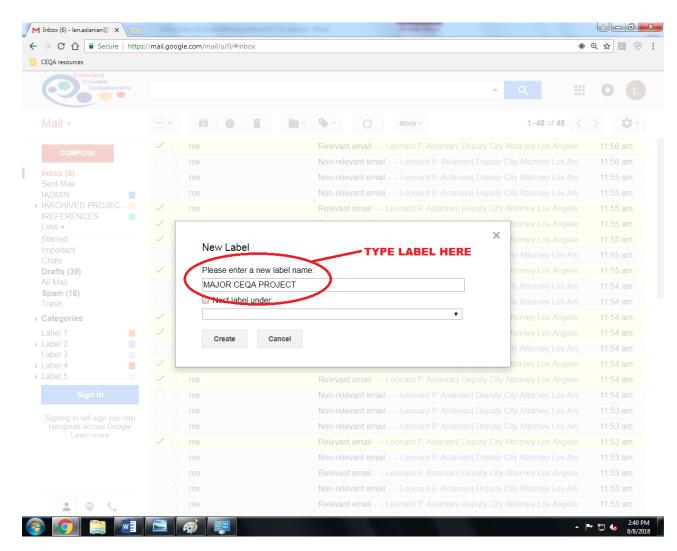

For purposes of uniformity and to avoid any gaps in the email search, please only use the email search terms and Gmail label provided to you by the City Attorney's Office. In the below example, relevant emails have already been identified and the Gmail label used is **"MAJOR CEQA PROJECT"**. However, the Lead Planner should identify a label name specific to the project for which the emails are being gathered.

**Step 1-1:** To create the Gmail label you'll be using, open your lacity.org Gmail account to the main page. In the column on the lefthand side (under the red "COMPOSE" button), click on the "More" dropdown menu and then the blue "Create new label" link.

**Step 1-2:** A pop-up menu titled "New Label" will appear. In the box under "Please enter a new label name:" type the label name provided by your Deputy City Attorney contact (here, "MAJOR CEQA PROJECT"). There is no need to "nest" the label under any other Gmail labels you previously created, although you can do so if it's helpful for your own internal organization.