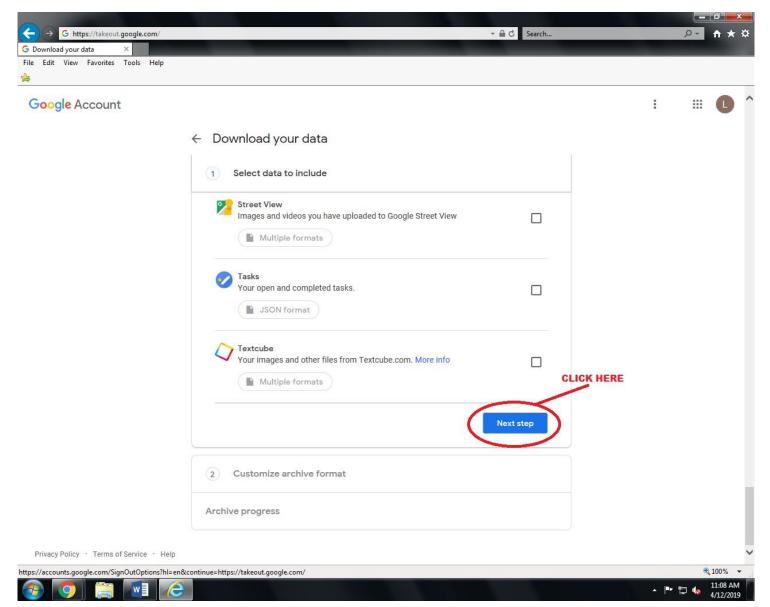

# **Step 2-2:** Under "Create A New Archive," scroll down to "Products" and on the right hand side of the screen, click "Deselect all."

**Step 2-3:** Scroll down towards the bottom of the page and click the "Mail" checkbox. Then click the "All Mail data included" option.

**Step 2-4:** A pop-up screen will open showing your various "Mail content options," which includes all of your labels in Gmail. Click "Deselect all" to clear out any pre-selected labels.

**Step 2-5:** Click the checkbox next to the related Project label and then click "OK." This will close the pop-up screen and return you to the "Download your data" page.

## Step 2-6: Scroll down and click on "Next step."

**Step 2-7:** You should now be at the "Customize archive format" section. Here, you can select the delivery method for your labeled emails. Under "Delivery Method," click the dropdown menu and then select "Add to Drive." Then click "Create archive" at the bottom righthand corner of the page. This will allow you to store a copy of the archive file in your City Google Drive account. When the archive is created, Google will email you a link to its location in Google Drive.