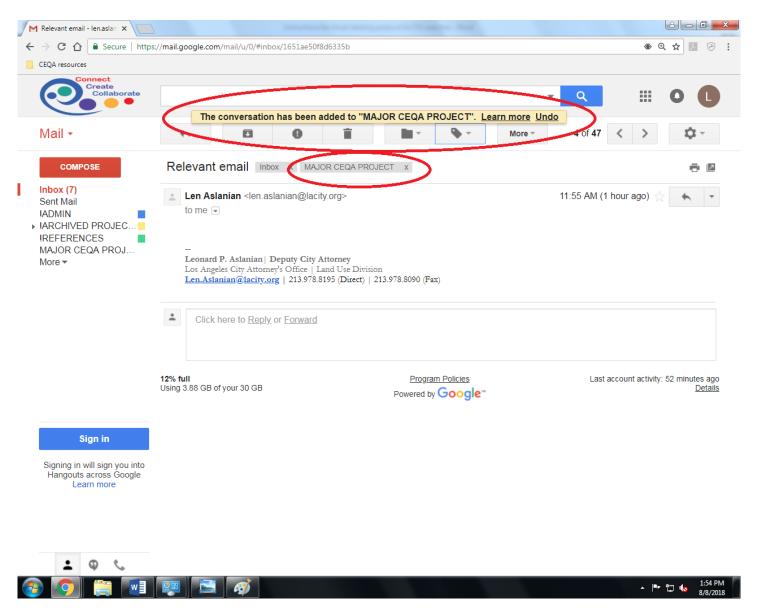

#### The relevant emails you selected should now all be labeled "MAJOR CEQA PROJECT":

**Step 1-5:** Alternatively, you can label a relevant email from within the individual email itself. To do so, click on the email you wish to label, then follow the same procedure outlined in Step 4: